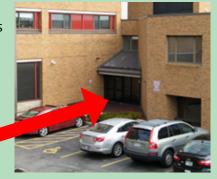

## Starting from: **Ground floor below Sky Bridge**\*Wheelchair Assessible

- 1.) Enter the double doors under Skybridge
- 2.) Go through the door on the left. **DO NOT** follow the sign that says "Hospital Main Lobby."
- 3.) Follow the hallway until you arrive at the elevator. Take elevator to third floor.
- 4.) Exit elevator on third floor and go to first door on the right, Suite 302.