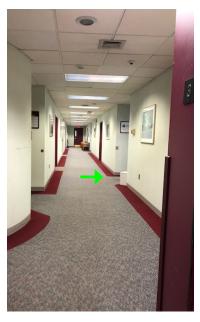

4) Follow the hallway until you arrive at the elevator with the maroon doors. Take this elevator to the third floor.

5) Exit the elevator on the third floor and go to first door on the right, Suite 302.