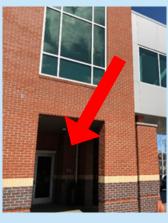

## Starting from: **Ground floor below Sky Bridge**\*Wheelchair Assessible

- 1.) Enter the double doors under Skybridge
- 2.) Go through the door on the left. **DO NOT** follow the sign that says "Hospital Main Lobby."
- 3.) Follow the hallway until you arrive at the elevator. Take elevator to third floor.
- 4.) Exit elevator on third floor and go to first door on the right, Suite 302.