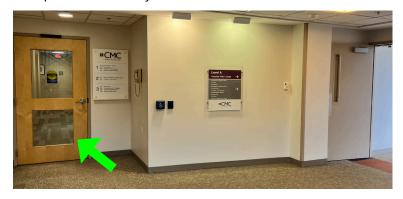

2) Walk over the Sky Bridge. At the end of the Sky Bridge, you will see this elevator. Take the elevator down to Floor A.

3) Take a left out of the elevator and then go through the door on the left. **DO NOT** follow the sign that says "Hospital Main Lobby."

4) Follow the hallway until you arrive at the elevator with the maroon doors. Take this elevator to the third floor.

5) Exit the elevator on the third floor and go to first door on the right, Suite 302.