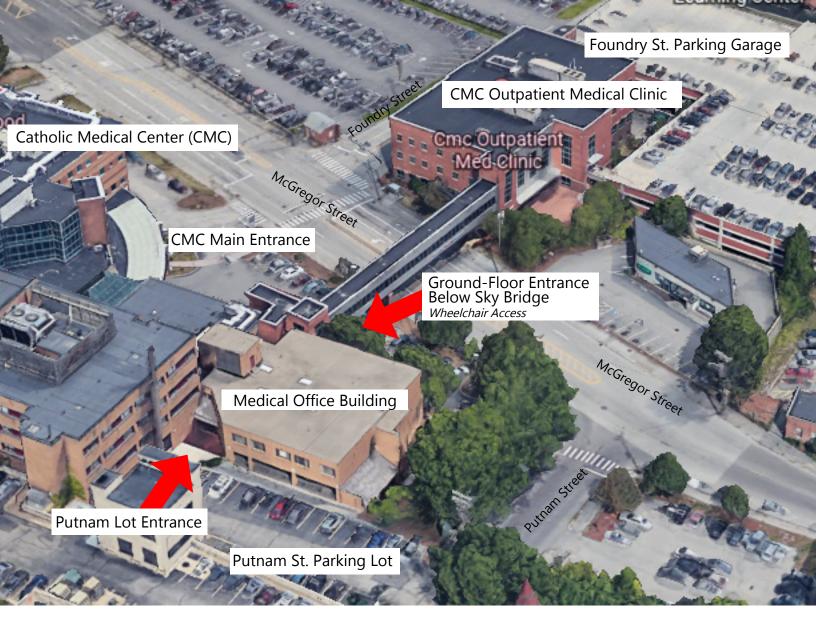

## 88 McGregor Street, Suite 302 Medical Office Building

adjacent to Catholic Medical Center (CMC) hospital

Starting from: Parking Garage

1) From the Parking Garage, follow signs for Sky Bridge. Take elevator to third floor for Sky Bridge.

2) Walk over the Sky Bridge. At the end of the Sky Bridge, you will see this elevator. Take the elevator down to Floor A.

3) Take a left out of the elevator and then go through the door on the left. **DO NOT** follow the sign that says "Hospital Main Lobby."

4) Follow the hallway until you arrive at the elevator with the maroon doors. Take this elevator to the third floor.

5) Exit the elevator on the third floor and go to first door on the right, Suite 302.

## Starting from: Putnam Street Parking Lot

- 1.) Enter through the two sets of double doors and then take elevator to third floor.
- 2.) Exit elevator on third floor and go to the first door on the right, Suite 302.

## Starting from: **Ground floor below Sky Bridge**\*Wheelchair Assessible

- 1.) Enter the double doors under Skybridge
- 2.) Go through the door on the left. **DO NOT** follow the sign that says "Hospital Main Lobby."
- 3.) Follow the hallway until you arrive at the elevator. Take elevator to third floor.
- 4.) Exit elevator on third floor and go to first door on the right, Suite 302.

## 88 McGregor Street, Suite 302, Medical Office Building adjacent to Catholic Medical Center (CMC) hospital

Parking Options for Amoskeag Health patients at 88 McGregor Street:

- 1. Putnam Street Parking Lot (limited)
- 2. Free Parking Garage on Foundry Street
- 3. Free Overflow Parking Lot with Shuttle to Main Entrance of CMC
- 4. Main Entrance of CMC for Free Valet Service