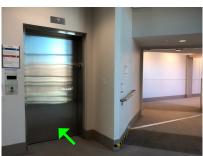

2) Walk over the Sky Bridge. At the end of the Sky Bridge, you will see this elevator. Take the elevator down to Floor A.

3) Take a left out of the elevator and then go through the door on the left. **DO NOT** follow the sign that says "Hospital Main Lobby."