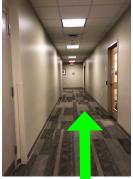

4) Follow the hallway until you arrive at the elevator with the maroon doors. Take this elevator to the third floor.

5) Exit the elevator on the third floor and go to first door on the right, Suite 302.