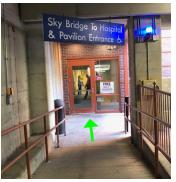

## 88 McGregor Street, Suite 302 Medical Office Building

adjacent to Catholic Medical Center (CMC) hospital

Starting from: Parking Garage

1) From the Parking Garage, follow signs for Sky Bridge. Take elevator to third floor for Sky Bridge.

## Starting from: **Ground floor below Sky Bridge**\*Wheelchair Assessible

- 1.) Enter the double doors under Skybridge
- 2.) Go through the door on the left. **DO NOT** follow the sign that says "Hospital Main Lobby."
- 3.) Follow the hallway until you arrive at the elevator. Take elevator to third floor.
- 4.) Exit elevator on third floor and go to first door on the right, Suite 302.